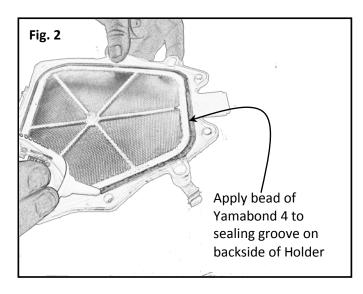

# NOTICE:

Page 1 of 2

Never operate the engine with the air box wash cap installed.

- 2. Remove Air Filter Holder Backfire Screen. See Fig. 1.
- 3. Clean Air Boot & Holder mating surfaces
- 4. Apply a bead of Yamabond 4 to sealing groove on back side of holder. See Fig. 2