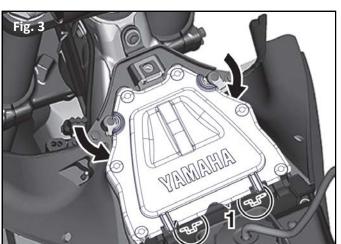

5. Reinstall Air Filter Holder – Backfire Screen and install screws. Torque to 7Nm (0.7 kgf-m, 5.2 lb-ft).

Note: Allow Yamabond 4 to dry before use.

- 6. Wipe dirt and oil off of mounting surfaces of air filter.
- 7. Install wash cap the same way you would install the air filter. See Fig. 3.
- 8. After washing and before removing, wipe the wash cap with a clean dry towel.
- 9. Reinstall a clean air filter.