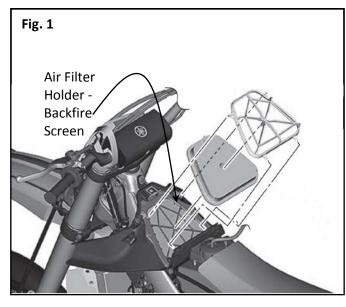

# **INSTALLATION:**

1. Refer to the Owner's Service Manual for air filter access and removal. See Fig. 1.

# NOTICE:

Page 1 of 2

Never operate the engine with the air box wash cap installed.

- 2. Remove Air Filter Holder Backfire Screen. See Fig. 1.
- 3. Clean Air Boot & Holder mating surfaces
- 4. Apply a bead of Yamabond 4 to sealing groove on back side of holder. See Fig. 2